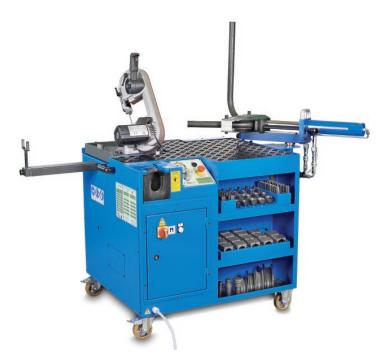

## **MULTICEN-JR**

Multifunctional / Tube Processing Center

**Tube Materials:** Stainless (AISI 316 TI) or Carbon (ST37.4) Steel

| Cutting               |     |
|-----------------------|-----|
| Maximum Diameter (in) | 3.9 |

| Part Number       | Motor Info          |
|-------------------|---------------------|
| MULTICEN-JR-230/1 | 6.3 HP (230 V) 1 PH |

Description: A well rounded unit, that includes all the same features of the MULTICEN-MIN: bending, 24° ring pre-assembly, 37° flaring and deburring, with the additional ability to perform tube cutting.

Also includes a small air compressor for cleaning shavings out of the inside of tubes.

**Bending** 

37° Flaring

**Deburring Preassembly** 

Cutting