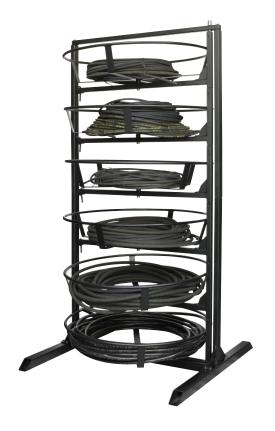

**Description:** Designed to optimize and organize your workshop, the KRACK6V features six vertical hose racks that help facilitate winding of the hose reels. Vertical for easy winding/unwinding.

Because we continually examine ways to improve our products, we reserve the right to alter specifications or discontinue products without prior notice.