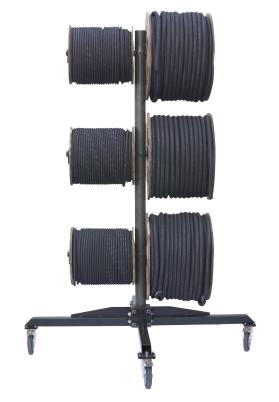

**Description:** Designed to optimize and organize your workshop, the KRACK6H2 features six horizontal hose racks that pull out for ease in loading and unloading. Its small footprint is great for shops where space is at a premium.