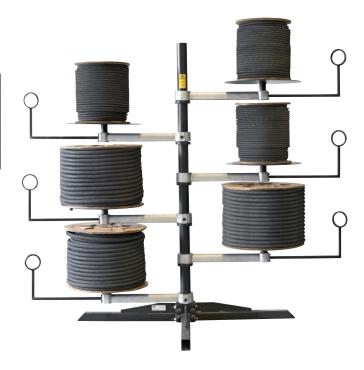

## **KRACK6H**

Six Coil Horizontal Hose Rack

| Specifications     |                    |
|--------------------|--------------------|
| Max Arm Load (lbs) | 474                |
| L x W x H (in)     | 93.4 x 79.2 x 79.2 |
| Weight (lbs)       | 377                |

**Description:** Designed to optimize and organize your workshop, the KRACK6H features six horizontal hose racks that rotate for ease in loading and unloading.