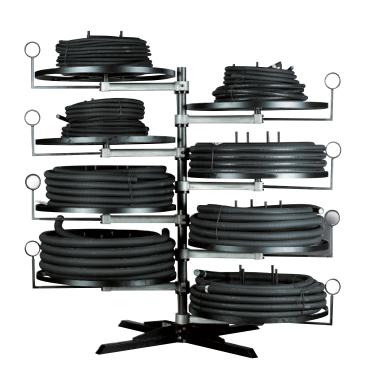

## KRACK8H

Eight Coil Horizontal Hose Rack

| Specifications     |                    |
|--------------------|--------------------|
| Max Arm Load (lbs) | 473                |
| L x W x H (in)     | 93.5 x 93.5 x 85.6 |
| Weight (lbs)       | 474                |

**Description:** Designed to optimize and organize your workshop, the KRACK8H features eight horizontal hose racks that rotate for ease in loading and unloading.

Because we continually examine ways to improve our products, we reserve the right to alter specifications or discontinue products without prior notice.