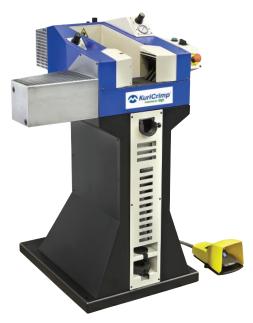

## KPUSH3 Hydraulic Hose Pusher

Description: Pneumatically fed with a semiautomatic cycle, self-centering vice and adjustable cylinder stroke and vice pressures.

| Hose Capacity (in) | Pneumatic Input (psi) |
|--------------------|-----------------------|
| 3                  | 100                   |
|                    |                       |

| Pusher Size    |                    |
|----------------|--------------------|
| L x W x H (in) | 33.7 x 37.4 x 49.2 |
| Weight (lbs)   | 518                |

| Part Number | Motor Info |
|-------------|------------|
| KPUSH3      | 230V 1 PH  |