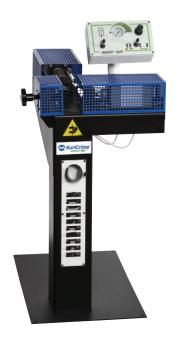

## **KPUSH2**

Hydraulic Hose Pusher

| Hose Capacity (in) | Pneumatic Input (psi) |
|--------------------|-----------------------|
| 2                  | 100                   |
| Pusher Size        |                       |
| LxWxH(in)          | 25.8 x 40.4 x 50.6    |
| Weight (lbs)       | 214                   |
| Part Number        |                       |
| KPUSH2             |                       |

**Description:** Pneumatically fed with a manual cycle and adjustable cylinder stroke pressure.