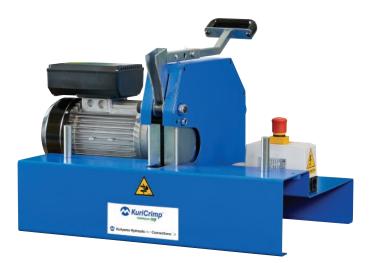

**Description:** A stand alone unit ideal for cutting 2" four spiral and six spiral hydraulic hose. The blade is recessed inside the base for additional safety.

Suggested for use with KC1-H135 series crimpers.

## **Included Accessories:**

**Recessed Blade** 

Ventilation Port\*

\* Separate suction device required for fume extraction