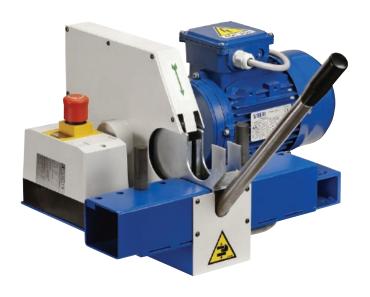

| Part Number     | Motor Info          |
|-----------------|---------------------|
| KCS-TF1/E-110/1 | 1.5 HP (110 V) 1 PH |

**Description:** A compact, bench mounted unit ideal for cutting 1 1/4" four spiral and 1" six spiral hydraulic hose.

Suggested for pairing with KC1-H83 and KC3-H88 series crimpers.

## **Included Accessories:**

Ventilation Port\*

Serrated Blade BLADE-SER250