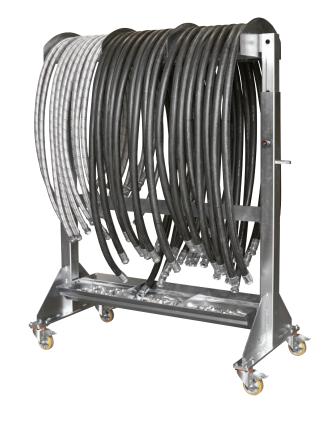

## KCART2

Long Assembly Hose Cart

| Specifications     |                    |
|--------------------|--------------------|
| Max Arm Load (lbs) | 1543               |
| L x W x H (in)     | 59.1 x 27.2 x 56.7 |
| Weight (lbs)       | 209                |

Description: With wheels and a tall frame, the KCART2 is perfectly designed to transport longer hose assemblies around the shop.

Height adjustable to accommodate various assembly lengths.