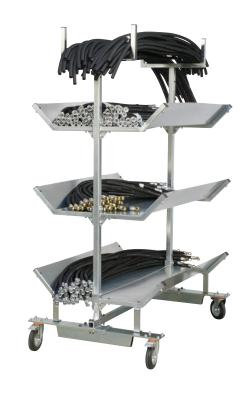

## KCART1

Short Assembly Hose Cart

| Specifications     |                    |
|--------------------|--------------------|
| Max Arm Load (lbs) | 330                |
| L x W x H (in)     | 36.1 x 51.2 x 79.5 |
| Weight (lbs)       | 198                |

Description: With wheels and four trays, the KCART1 is perfectly designed to transport shorter hose assemblies around the shop.