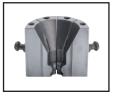

#### **Control Mechanism:**

Dial micrometer, with electric limit switch indicating when the crimp diameter is reached.

| Die Series |                     | Die Range (mm)             |                |                    |
|------------|---------------------|----------------------------|----------------|--------------------|
| H39        | 6 – 29              |                            |                |                    |
| Die Number | Crimp Range<br>(mm) | Closed<br>Diameter<br>(mm) | Length<br>(mm) | Weight<br>(lbs/ea) |
| KCDH39-6   | 6.0 - 8.0           | 6                          | 55             | 4.0                |
| KCDH39-8   | 8.0 - 10.0          | 8                          | 55             | 4.0                |
| KCDH39-10  | 10.0 - 12.0         | 10                         | 55             | 4.0                |
| KCDH39-12  | 12.0 - 14.0         | 12                         | 55             | 4.0                |
| KCDH39-14  | 14.0 - 16.0         | 14                         | 55             | 4.0                |
| KCDH39-16  | 16.0 - 19.0         | 16                         | 55             | 4.0                |
| KCDH39-19  | 19.0 - 22.0         | 19                         | 55             | 4.0                |
| KCDH39-22  | 22.0 - 25.0         | 22                         | 55             | 4.0                |
| KCDH39-25  | 25.0 - 29.0         | 25                         | 65             | 4.0                |
| KCDH39-29  | 29.0 - 34.0         | 29                         | 65             | 4.0                |

## KC1-H47PI Series

**Description:** Looking for a reliable crimper that won't take up a lot of space? With its small footprint the KC1-H47PI is a perfect fit for crowded shops. Its small size also makes it suitable for quick trips into the field.