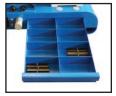

#### **Included Accessories:**

Die Change Tool KCDCT-H39

Air Pump\*

Die Storage Drawer