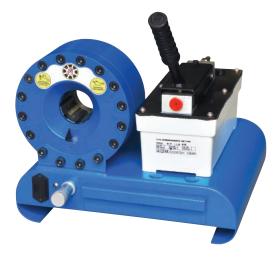

## KC1-H47PI Series

**Description:** Looking for a reliable crimper that won't take up a lot of space? With its small footprint the KC1-H47PI is a perfect fit for crowded shops. Its small size also makes it suitable for quick trips into the field.

#### **Included Accessories:**

Die Change Tool KCDCT-H39

Air Pump\*

Die Storage Drawer