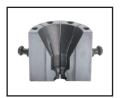

## **KC1-H47E Series**

**Description:** With its built-in carrying handle, and weighing a mere 64 lbs., the KC1-H47E is a crimper on the go, perfect for on-site service in remote areas. It's powered by either a separate hand or pneumatic pump.