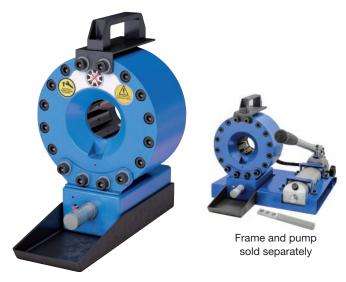

## **Service Crimpers**

## **KC1-H47E Series**

**Description:** With its built-in carrying handle, and weighing a mere 64 lbs., the KC1-H47E is a crimper on the go, perfect for on-site service in remote areas. It's powered by either a separate hand or pneumatic pump.