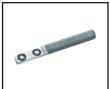

KCDH39-16  | 16.0 - 19.0         | 16                         | 55             | 4.0                |
| KCDH39-19  | 19.0 - 22.0         | 19                         | 55             | 4.0                |
| KCDH39-22  | 22.0 - 25.0         | 22                         | 55             | 4.0                |
| KCDH39-25  | 25.0 - 29.0         | 25                         | 65             | 4.0                |
| KCDH39-29  | 29.0 - 34.0         | 29                         | 65             | 4.0                |

## **KC1-H47E Series**



**Description:** With its built-in carrying handle, and weighing a mere 64 lbs., the KC1-H47E is a crimper on the go, perfect for on-site service in remote areas. It's powered by either a separate hand or pneumatic pump.

#### **Included Accessories:**





Die Change Tool KCDCT-H39

Carry Handle

### Optional Accessories: (pgs. 34 - 41)







Air Pump KC1-H47E-PAP



Support Frame KC1-H47E-BASE



Custom Made Dies (pg. 41)

Because we continually examine ways to improve our products, we reserve the right to alter specifications or discontinue products without prior notice.