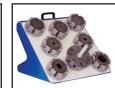

## Optional Accessories: (pgs. 34 - 41)

Quick Change Die Tool KCQCT-H119

**Custom Made Dies** (pg. 41)

Patented Quick Change Die Tool KCPQCT-H130

**Die Holder Base** (18 pc.) DIEBASE-H130

Die Rack (8 pc.) DIERACK-H119