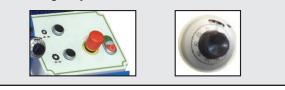

## **Control Mechanism:**

- Dial micrometer with locking switch
- Electromechanical controls with power, open/close and emergency off buttons