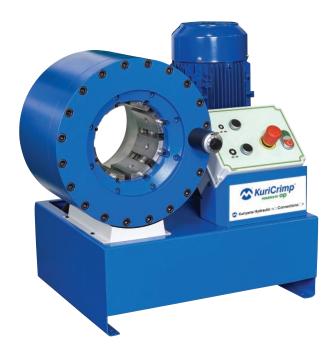

## KC1-H130 Series

Description: The KC1-H130 is a powerful yet economical shop crimper with the ability to crimp up to 2" 4 SP, 1 1/4" 6 SP hydraulic as well as industrial hose up to 3".

| Hose Capacity (in)                 |           | Crimping Force (ton)       |
|------------------------------------|-----------|----------------------------|
| 1 – 2 Wire                         | 2         |                            |
| 4 SP / 6 SP                        | 2 / 1 1/4 | 910                        |
| 90° Fittings                       | 2         | 210                        |
| Industrial                         | 3         |                            |
| Opening Diameter                   |           |                            |
| Max. Without Dies (mm              | / in)     | 154 / 6.06                 |
| Max. With Dies (mm / in)           |           | 108 / 4.25                 |
| By Die Size (mm / in)              | D         | ie Size + <b>35 / 1.38</b> |
| Crimper Size                       |           |                            |
| L x W x H (in)                     |           | 26.2 x 23.1 x 26           |
| Weight (lbs)                       |           | 454                        |
| Part Number                        |           | Motor Info                 |
| KC1-H130-230/1                     |           | 2.9 HP (230 V) 1 PH        |
| Die Series                         |           | Die Range (mm)             |
| H119                               |           | 6 – 96                     |
| Pofor to pg. 20 for available diag |           |                            |