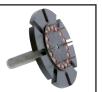

## KC1-H130 Series

Description: The KC1-H130 is a powerful yet economical shop crimper with the ability to crimp up to 2" 4 SP, 1 1/4" 6 SP hydraulic as well as industrial hose up to 3".

| Hose Capacity (in)                 |           | Crimping Force (ton)       |
|------------------------------------|-----------|----------------------------|
| 1 – 2 Wire                         | 2         |                            |
| 4 SP / 6 SP                        | 2 / 1 1/4 | 910                        |
| 90° Fittings                       | 2         | 210                        |
| Industrial                         | 3         |                            |
| Opening Diameter                   |           |                            |
| Max. Without Dies (mm              | / in)     | 154 / 6.06                 |
| Max. With Dies (mm / in)           |           | 108 / 4.25                 |
| By Die Size (mm / in)              | D         | ie Size + <b>35 / 1.38</b> |
| Crimper Size                       |           |                            |
| L x W x H (in)                     |           | 26.2 x 23.1 x 26           |
| Weight (lbs)                       |           | 454                        |
| Part Number                        |           | Motor Info                 |
| KC1-H130-230/1                     |           | 2.9 HP (230 V) 1 PH        |
| Die Series                         |           | Die Range (mm)             |
| H119                               |           | 6 – 96                     |
| Pofor to pg. 20 for available diag |           |                            |